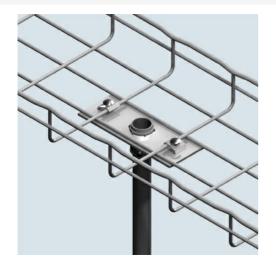

Cablofil **2" BOLT-ON CONDUIT CLAMP KIT-HOTDIPPED** Part No. 945193

Cablofil Wiremesh Cable Tray concept based upon performance, safety and economy