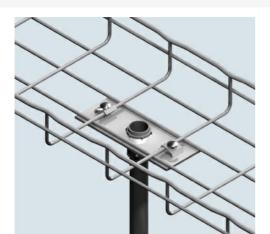

## Cablofil 2 INCH CONDUIT CLAMP KIT - BLACK (1D,,2W,,5L) [945194] Part No. 945194

Cablofil Wiremesh Cable Tray concept based upon performance, safety and economy