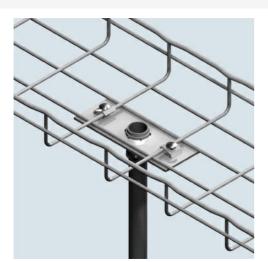

## Cablofil 2 INCH CONDUIT CLAMP KIT - BLACK (1D,,2W,,5L) [945194] Part No. 945194

Cablofil Wiremesh Cable Tray concept based upon performance, safety and economy