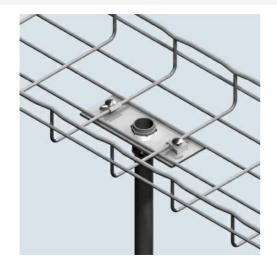

Cablofil 2 INCH CONDUIT CLAMP KIT - WHITE (1D,,2W,,5L) [945195] Part No. 945195

Cablofil Wiremesh Cable Tray concept based upon performance, safety and economy