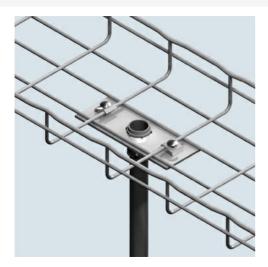

## Cablofil 2 INCH CONDUIT CLAMP KIT - WHITE (1D,,2W,,5L) [945195] Part No. 945195

Cablofil Wiremesh Cable Tray concept based upon performance, safety and economy