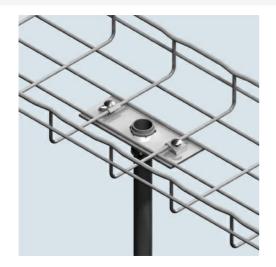

Cablofil 2 1/2" BOLT-ON CONDUIT CLAMP KIT-HOTDIPPED Part No. 945196

Cablofil Wiremesh Cable Tray concept based upon performance, safety and economy