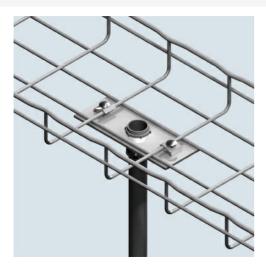

## Cablofil 2 1/2" BOLT-ON CONDUIT CLAMP KIT-HOTDIPPED

Part No. 945196

Cablofil Wiremesh Cable Tray concept based upon performance, safety and economy