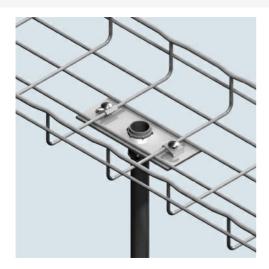

## Cablofil **2 1/2 INCH CONDUIT CLAMP KIT - BLACK (1D,,2W,,5L) [945197]** Part No. 945197

Cablofil Wiremesh Cable Tray concept based upon performance, safety and economy