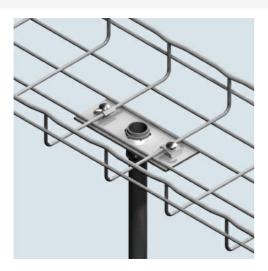

## Cablofil 2 1/2 INCH CONDUIT CLAMP KIT - WHITE (1D,,2W,,5L) [945198] Part No. 945198

Cablofil Wiremesh Cable Tray concept based upon performance, safety and economy