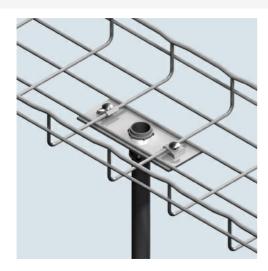

## Cablofil 2 1/2 INCH CONDUIT CLAMP KIT - WHITE (1D,,2W,,5L) [945198] Part No. 945198

Cablofil Wiremesh Cable Tray concept based upon performance, safety and economy