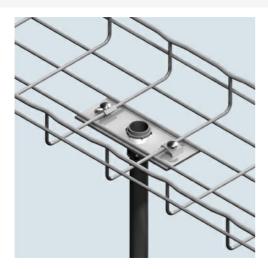

## Cablofil 3 1/2" BOLT-ON CONDUIT CLAMP KIT-HOTDIPPED

Part No. 945199

Cablofil Wiremesh Cable Tray concept based upon performance, safety and economy