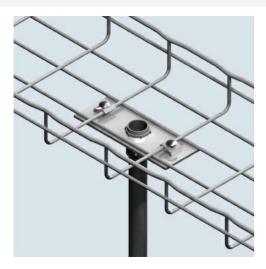

## Cablofil 3 1/2" BOLT-ON CONDUIT CLAMP KIT-HOTDIPPED

Part No. 945199

Cablofil Wiremesh Cable Tray concept based upon performance, safety and economy