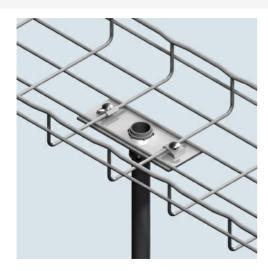

## Cablofil 3 1/2 INCH CONDUIT CLAMP KIT- BLACK (1D,,2W,,5L) [945200] Part No. 945200

Cablofil Wiremesh Cable Tray concept based upon performance, safety and economy