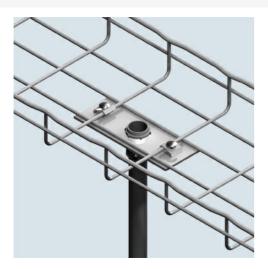

## Cablofil 3 1/2 INCH CONDUIT CLAMP KIT- WHITE (1D,,2W,,5L) [945201] Part No. 945201

Cablofil Wiremesh Cable Tray concept based upon performance, safety and economy