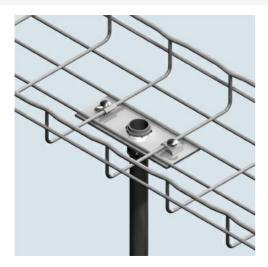

## Cablofil 3" BOLT-ON CONDUIT CLAMP KIT-HOTDIPPED

Part No. 945203

Cablofil Wiremesh Cable Tray concept based upon performance, safety and economy