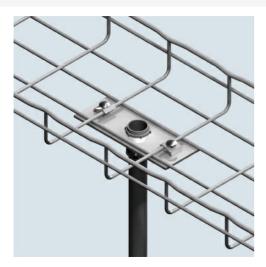

## Cablofil 3" BOLT-ON CONDUIT CLAMP KIT-HOTDIPPED

Part No. 945203

Cablofil Wiremesh Cable Tray concept based upon performance, safety and economy