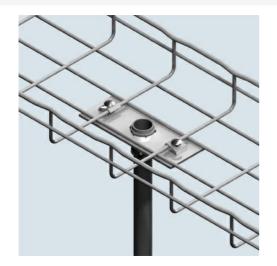

Cablofil **3 INCH CONDUIT CLAMP KIT - BLACK (1D,,2W,,5L) [945204]** Part No. 945204

Cablofil Wiremesh Cable Tray concept based upon performance, safety and economy