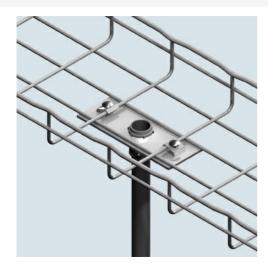

## Cablofil 3 INCH CONDUIT CLAMP KIT - BLACK (1D,,2W,,5L) [945204]

Part No. 945204

Cablofil Wiremesh Cable Tray concept based upon performance, safety and economy