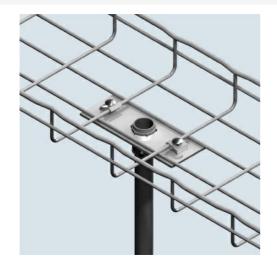

Cablofil **3 INCH CONDUIT CLAMP KIT - WHITE (1D,,2W,,5L) [945205]** Part No. 945205

Cablofil Wiremesh Cable Tray concept based upon performance, safety and economy