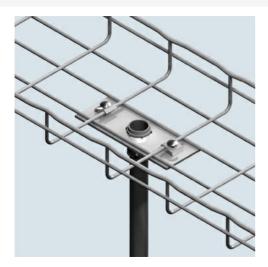

## Cablofil 4" BOLT-ON CONDUIT CLAMP KIT-HOTDIPPED

Part No. 945206

Cablofil Wiremesh Cable Tray concept based upon performance, safety and economy