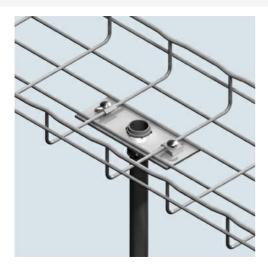

## Cablofil 4-ON "BOLTCONDUIT CLAMP KIT-BLACK

Part No. 945207

Cablofil Wiremesh Cable Tray concept based upon performance, safety and economy