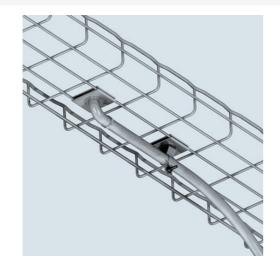

## Features & Benefits

| Secures conduit to Cablofil tray.                                         | For Bottom Mounting - works with all Cablofil tray. For Side Mounting - works only with CF 105 and CF 150 tray series. |
|---------------------------------------------------------------------------|------------------------------------------------------------------------------------------------------------------------|
| CE 40 CC attaches 1/2'' to 1-1/4'' conduit diameters.                     | CH Kit secures 1/2'' to 4'' conduit diameters.                                                                         |
| CH Kit includes: two CE 40 washers, one EZ BN 1/4 and one Conduit Hanger. |                                                                                                                        |