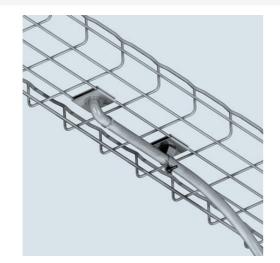

## Cablofil 1 1/4" EMT FITTING CONDUIT ATTACH (10 PCS) Part No. 945209

Cablofil Wiremesh Cable Tray concept based upon performance, safety and economy; three qualities which make Cablofil Wiremesh Cable Tray system preferred by installers. Cablofil adapts to the most complex configurations, and its structure gives maximum strength for minimum weight. The ease of creating fittings, carried out on site, as well as the wide range of unique and universal accessories gives complete freedom in routing combined with exceptionally fast installation.

## Features & Benefits

| Secures conduit to Cablofil tray.                                         | For Bottom Mounting - works with all Cablofil tray. For Side Mounting - works only with CF 105 and CF 150 tray series. |
|---------------------------------------------------------------------------|------------------------------------------------------------------------------------------------------------------------|
| CE 40 CC attaches 1/2'' to 1-1/4'' conduit diameters.                     | CH Kit secures 1/2'' to 4'' conduit diameters.                                                                         |
| CH Kit includes: two CE 40 washers, one EZ BN 1/4 and one Conduit Hanger. |                                                                                                                        |