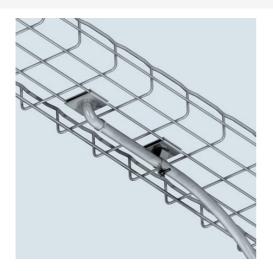

## Features & Benefits

Secures conduit to Cablofil tray.

CE 40 CC attaches 1/2" to 1-1/4" conduit diameters.

CH Kit includes: two CE 40 washers, one EZ BN 1/4 and one Conduit Hanger.

For Bottom Mounting - works with all Cablofil tray. For Side Mounting - works only with CF 105 and CF 150 tray series.

CH Kit secures 1/2" to 4" conduit diameters.