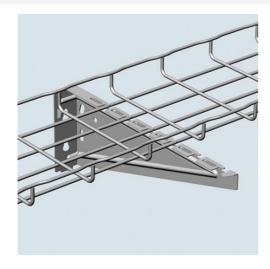

## Cablofil FAS UNIVERSAL WALL BRACKET WHITE (6L)

Part No. 945270

Cablofil Wiremesh Cable Tray concept based upon performance, safety and economy three qualities which make Cablofil Wiremesh Cable Tray system preferred by installers. Cablofil adapts to the most complex configurations, and its structure gives maximum strength for minimum weight. The ease of creating fittings, carried out on site, as well as the wide range of unique and universal accessories gives complete freedom in routing combined with exceptionally fast installation.

## Features & Benefits

Use for tray support in under floor application in combination with EDF Rail.Use patented locking tabs on FAS U to secure tray without additional hardware.Supports wider tray and heavier loads than FAS L. FAS U snaps directly into EDF rail.