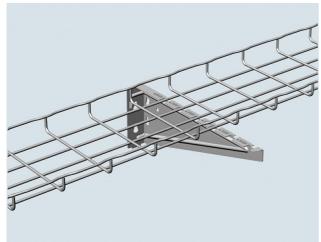

## Cablofil FASUCB150BL FAS UNIVERSAL BRACKET 945369

Part No. 945369

Cablofil Wiremesh Cable Tray concept based upon performance, safety and economy; three qualities which make Cablofil Wiremesh Cable Tray system preferred by installers. Cablofil adapts to the most complex configurations, and its structure gives maximum strength for minimum weight. The ease of creating fittings, carried out on site, as well as the wide range of unique and universal accessories gives complete freedom in routing combined with exceptionally fast installation.

## Features & Benefits

Use for tray support in under floor application in combination with EDF Rail. Use patented locking tabs on FAS U to secure tray without additional hardware. Supports wider tray and heavier loads than FAS L. FAS U snaps directly into EDF rail.