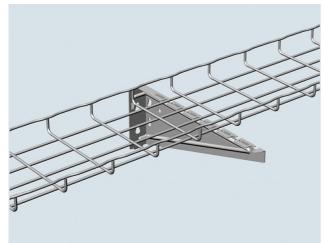

## Cablofil FASUCB200WH FAS UNIVERSAL BRACKET 945373

Part No. 945373

Cablofil Wiremesh Cable Tray concept based upon performance, safety and economy three qualities which make Cablofil Wiremesh Cable Tray system preferred by installers. Cablofil adapts to the most complex configurations, and its structure gives maximum strength for minimum weight. The ease of creating fittings, carried out on site, as well as the wide range of unique and universal accessories gives complete freedom in routing combined with exceptionally fast installation.

## Features & Benefits

Use for tray support in under floor application in combination with EDF Rail. Use patented locking tabs on FAS U to secure tray without additional hardware. Supports wider tray and heavier loads than FAS L. FAS U snaps directly into EDF rail.