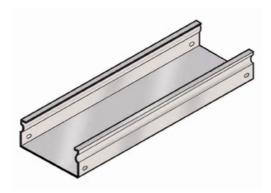

## Cablofil TROUGH - BLACK (2D,4W,120L)

Part No. 960001

Cablofil Fiber Trough utilizes high strength steel components to provide the strength and durability required to manage fiber cabling requirements in the most demanding data center environments.

## Features & Benefits

Strong corrosion resistant steel construction.

Unique Design: allows cover to snap on.

Rolled Edge: for cable protection.

18 gage steel (t).