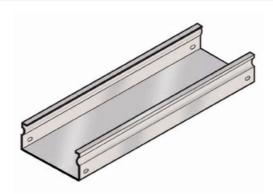

## Cablofil TROUGH - BLACK (2D,8W,120L)

Part No. 960002

Cablofil Fiber Trough utilizes high strength steel components to provide the strength and durability required to manage fiber cabling requirements in the most demanding data center environments.

## Features & Benefits

Strong corrosion resistant steel construction.

Unique Design: allows cover to snap on.

Rolled Edge: for cable protection.

18 gage steel (t).