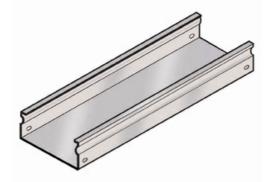

Cablofil TROUGH - BLACK (2D,12W,120L) Part No. 960003

Cablofil Fiber Trough utilizes high strength steel components to provide the strength and durability required to manage fiber cabling requirements in the most demanding data center environments.

## Features & Benefits

Strong corrosion resistant steel construction.

Unique Design: allows cover to snap on.

Rolled Edge: for cable protection.

18 gage steel (t).