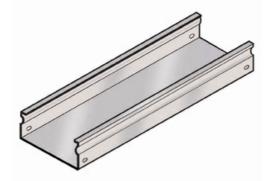

Cablofil TROUGH - BLACK (4D,8W,120L) Part No. 960005

Cablofil Fiber Trough utilizes high strength steel components to provide the strength and durability required to manage fiber cabling requirements in the most demanding data center environments.

## Features & Benefits

Strong corrosion resistant steel construction.

Unique Design: allows cover to snap on.

Rolled Edge: for cable protection.

18 gage steel (t).