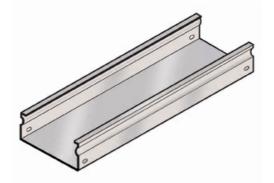

Cablofil TROUGH - BLACK (4D,12W,120L) Part No. 960006

Cablofil Fiber Trough utilizes high strength steel components to provide the strength and durability required to manage fiber cabling requirements in the most demanding data center environments.

## Features & Benefits

Strong corrosion resistant steel construction.

Unique Design: allows cover to snap on.

Rolled Edge: for cable protection.

18 gage steel (t).