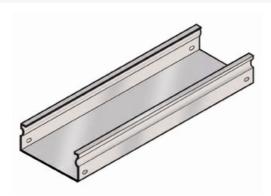

## Cablofil TROUGH - BLACK (4D,20W,120L)

Part No. 960007

Cablofil Fiber Trough utilizes high strength steel components to provide the strength and durability required to manage fiber cabling requirements in the most demanding data center environments.

## Features & Benefits

Strong corrosion resistant steel construction.

Unique Design: allows cover to snap on.

Rolled Edge: for cable protection.

18 gage steel (t).