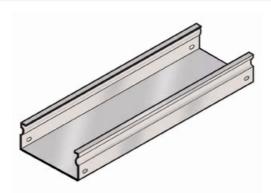

## Cablofil TROUGH - BLACK (4D,24W,120L)

Part No. 960008

Cablofil Fiber Trough utilizes high strength steel components to provide the strength and durability required to manage fiber cabling requirements in the most demanding data center environments.

## Features & Benefits

Strong corrosion resistant steel construction.

Unique Design: allows cover to snap on.

Rolled Edge: for cable protection.

18 gage steel (t).