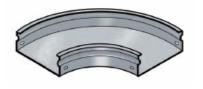

Cablofil TROUGH 90 DEG BEND 4x4 - BLACK Part No. 960026

High strength steel components to provide the strength and durability required to manage cabling requirements in the most demanding environments. For Cablofil Fiber Trough and V-Trough systems.

Rolled edge: for cable protection.

18 gage steel.

## Features & Benefits

Strong, corrosion resistant steel construction.

Unique design: allows covers to snap on.