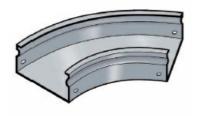

Cablofil TROUGH 45 DEG BEND 4x24 - BLACK Part No. 960039

Cablofil Fiber Trough utilizes high strength steel components to provide the strength and durability required to manage fiber cabling requirements in the most demanding data center environments.

Rolled edge: for cable protection.

18 gage steel.

## Features & Benefits

Strong, corrosion resistant steel construction.

Unique design: allows covers to snap on.