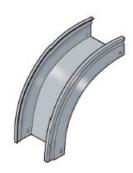

## Cablofil TROUGH VERT OUT 4x20 - BLACK

Part No. 960056

High strength steel components to provide the strength and durability required to manage cabling requirements in the most demanding environments. For Cablofil Fiber Trough and V-Trough systems.