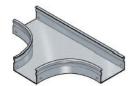

## Cablofil TROUGH TEE 4x20 - BLACK

Part No. 960065

## Features & Benefits

| Strong corrosion-resistant steel. | Rolled edge: for cable protection. |
|-----------------------------------|------------------------------------|
|                                   |                                    |

Tool-less, snap on design. 18 gage steel.