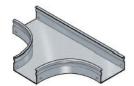

## Cablofil TROUGH TEE 4x24 - BLACK

Part No. 960066





## Features & Benefits

| Strong corrosion- | resistant steel. | Rolled edge: | for cable protection. |
|-------------------|------------------|--------------|-----------------------|
|                   |                  |              |                       |

Tool-less, snap on design. 18 gage steel.

## Specifications

## General Info

| ocherat inio      |              |                   |         |
|-------------------|--------------|-------------------|---------|
| Product Line      | Cablofil     | Finish            | Painted |
| UPC Number        | 800388242630 | Country Of Origin | Italy   |
| Dimensions        |              |                   |         |
| Product Width US  | 31.5 in      | Product Weight US | 26.0 lb |
| Product Volume US | 2.801 cu ft  | Product Depth U