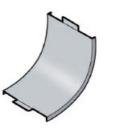

Cablofil **TROUGH VERT IN COVER FOR 4x24 VERT IN - BLACK** Part No. 960120

Cablofil Fiber Trough utilizes high strength steel components to provide the strength and durability required to manage fiber cabling requirements in the most demanding data center environments.