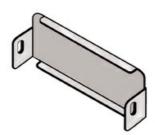

## Cablofil TROUGH BLIND END 2x12 - BLACK

Part No. 960147

High strength steel components to provide the strength and durability required to manage cabling requirements in the most demanding environments. For Cablofil Fiber Trough and V-Trough systems.