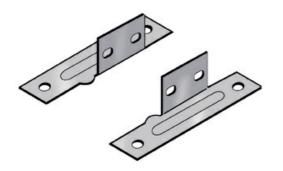

## Cablofil TROUGH CABINET BRACKET 2H- BLACK

Part No. 960158

Cablofil Fiber Trough utilizes high strength steel components to provide the strength and durability required to manage fiber cabling requirements in the most demanding data center environments.