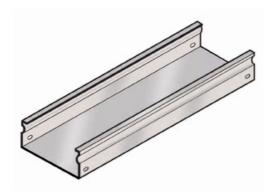

## Cablofil FiberTrough Straight- PAINTED (4H,12W)

Part No. 960549

Cablofil Fiber Trough utilizes high strength steel components to provide the strength and durability required to manage fiber cabling requirements in the most demanding data center environments.

## Features & Benefits

|  |  | construction. |
|--|--|---------------|
|  |  |               |
|  |  |               |
|  |  |               |
|  |  |               |

Unique Design: allows cover to snap on.

Rolled Edge: for cable protection.

18 gage steel (t).