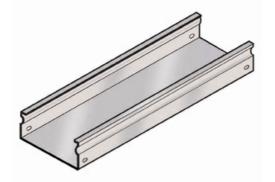

Cablofil FiberTrough Straight-WHITE (4H, 8W) Part No. 960582

Cablofil Fiber Trough utilizes high strength steel components to provide the strength and durability required to manage fiber cabling requirements in the most demanding data center environments.