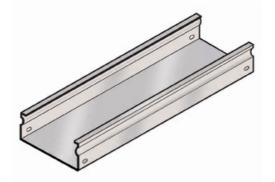

Cablofil FiberTrough Straight- WHITE (4H, 12W) Part No. 960583

Cablofil Fiber Trough utilizes high strength steel components to provide the strength and durability required to manage fiber cabling requirements in the most demanding data center environments.

## Features & Benefits

Strong corrosion resistant steel construction.

Unique Design: allows cover to snap on.

Rolled Edge: for cable protection.

18 gage steel (t).