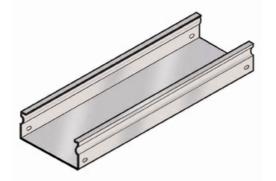

Cablofil FiberTrough Straight- WHITE (4H, 20W) Part No. 960584

Cablofil Fiber Trough utilizes high strength steel components to provide the strength and durability required to manage fiber cabling requirements in the most demanding data center environments.

## Features & Benefits

Strong corrosion resistant steel construction.

Unique Design: allows cover to snap on.

Rolled Edge: for cable protection.

18 gage steel (t).