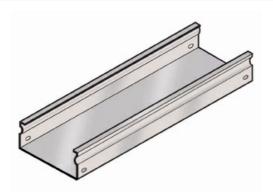

## Cablofil FiberTrough Straight- WHITE (4H, 24W)

Part No. 960585

Cablofil Fiber Trough utilizes high strength steel components to provide the strength and durability required to manage fiber cabling requirements in the most demanding data center environments.

## Features & Benefits

Strong corrosion resistant steel construction.

Unique Design: allows cover to snap on.

Rolled Edge: for cable protection.

18 gage steel (t).