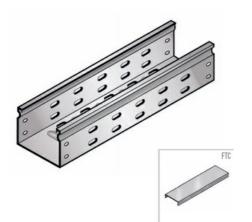

Cablofil Ventilated Trough Straight(2H,2W, 120L) PAINTED Part No. 960760

V-Trough cable tray keeps your cables protected and easy to manage. Its high-strength steel construction matches many European OEM specifications and is available in smaller sizes for control and instrumentation cabling. V-Trough is manufactured to exacting standards so that all components fit together perfectly, making installation a snap.

## Features & Benefits

| Ventilated design: reduces cable heating, mold and moisture buildup. | Strong corrosion resistant steel construction.            |
|----------------------------------------------------------------------|-----------------------------------------------------------|
| Rolled top edge: for cable and installer protection.                 | Unique design: allows for cable and installer protection. |
| 18 gage steel.                                                       | Compatible cover: FTC sold separately.                    |