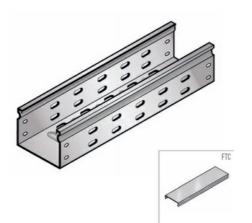

Cablofil Ventilated Trough Straight (4H, 8W, 120L) PAINTED Part No. 960763

V-Trough cable tray keeps your cables protected and easy to manage. Its high-strength steel construction matches many European OEM specifications and is available in smaller sizes for control and instrumentation cabling. V-Trough is manufactured to exacting standards so that all components fit together perfectly, making installation a snap.

Compatible cover: FTC sold separately.