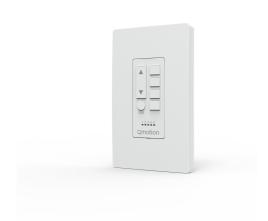

## Shading Systems Remote Locking Station

Part No. 99X0454

The QDR2 Locking Remote Wall Plate has a sleak screwless design and comes in five standard colors. It easily installs to the wall and is ideal for kids rooms or guest rooms so the Legrand Shading Systems QDR2 remote does not get removed or lost.